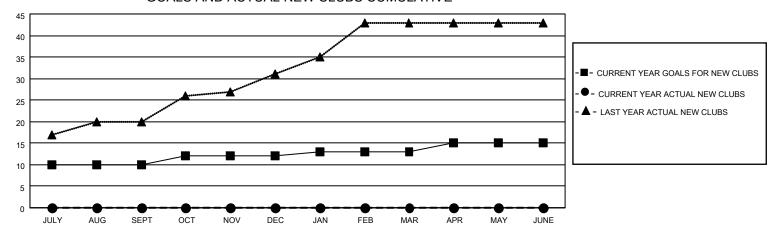

## GOALS AND ACTUAL NEW CLUBS CUMULATIVE

## MONTHLY MEMBERSHIP PROGRESS REPORT

LOCATION INDIA District 320 B Results as of: 10/31/2022

| Clubs RESULTS FOR 2022-2023 |    |   |    | Members RESULTS FOR 2022-2023 |     |     |     |
|-----------------------------|----|---|----|-------------------------------|-----|-----|-----|
|                             |    |   |    |                               |     |     |     |
| JULY/AUG/SEPT               | 10 | 0 | 15 | JULY/AUG/SEPT                 | 20  | 139 | 255 |
| OCT/NOV/DEC                 | 2  | 0 | 3  | OCT/NOV/DEC                   | 100 | 64  | 92  |
| JAN/FEB/MAR                 | 1  | 0 | 0  | JAN/FEB/MAR                   | 150 | 0   | 0   |
| APR/MAY/JUNE                | 2  | 0 | 0  | APR/MAY/JUNE                  | 100 | 0   | 0   |