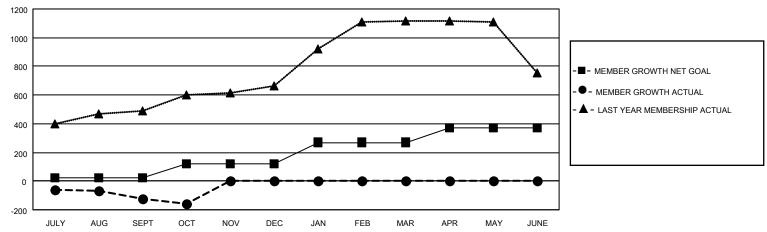

## GOALS AND ACTUAL MEMBERS CUMULATIVE

| DROPPED CLUBS: 18 |     | 29 CLUBS OF 100 ADDED 1 OR<br>MORE NEW MEMBERS | GENDER DISTRIBUTION                   |                                  |  |
|-------------------|-----|------------------------------------------------|---------------------------------------|----------------------------------|--|
|                   |     | WORE NEW WEINBERG                              | MALE<br>FEMALE                        | 1,642 (59.91%)<br>1,099 (40.09%) |  |
| DROPPED MEMBERS   |     |                                                | NON BINARY PREFER NOT TO ANSWER       | 0 (0.00%)                        |  |
| DECEASED          | 4   |                                                | THEFERINGT TO ANSWER                  | 0 (0.0070)                       |  |
| CLUB CANCELLED    | 71  | CLICK HERE FOR CUMULATIVE                      | TOTAL FAMILY UNIT MEMBERS             | 1,964                            |  |
| OTHER             | 272 | MEMBERSHIP DATA                                |                                       |                                  |  |
| TOTAL 347         |     |                                                | FAMILY MEMBERS PAYING HALF DUES 1,110 |                                  |  |
|                   |     |                                                |                                       |                                  |  |

## MONTHLY MEMBERSHIP PROGRESS REPORT

LOCATION INDIA District 320 B Results as of: 10/31/2022

| Clubs RESULTS FOR 2022-2023 |    |   |    | Members RESULTS FOR 2022-2023 |     |     |     |
|-----------------------------|----|---|----|-------------------------------|-----|-----|-----|
|                             |    |   |    |                               |     |     |     |
| JULY/AUG/SEPT               | 10 | 0 | 15 | JULY/AUG/SEPT                 | 20  | 139 | 255 |
| OCT/NOV/DEC                 | 2  | 0 | 3  | OCT/NOV/DEC                   | 100 | 64  | 92  |
| JAN/FEB/MAR                 | 1  | 0 | 0  | JAN/FEB/MAR                   | 150 | 0   | 0   |
| APR/MAY/JUNE                | 2  | 0 | 0  | APR/MAY/JUNE                  | 100 | 0   | 0   |